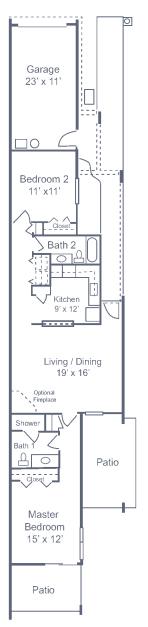

## The Cyrilla II

Two Bedroom • Two Bath 1,454 sq. ft.

Dimensions are approximate. Floor plans may vary.