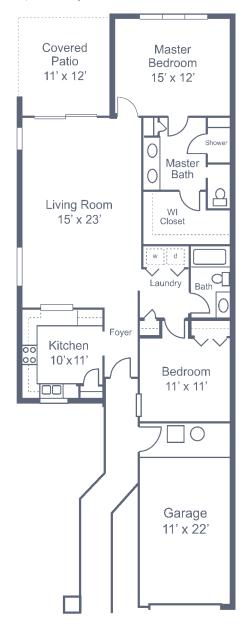

# Garden Homes

#### Camelia

Three Bedroom • Two Bath • 1,689 sq. ft.







## Garden Homes

#### Aster

Two Bedroom • Two Bath 1,140 sq. ft.



## Bougainvillea

Two Bedroom • Two Bath 1,420 sq. ft.



Dimensions are approximate. Floor plans may vary.





## The Cyrilla

Three Bedroom • Two Bath 1,406 sq. ft.



## The Cyrilla II

Two Bedroom • Two Bath 1,454 sq. ft.



Dimensions are approximate. Floor plans may vary.





## The Loblolly

Two Bedroom • Two bath 1,187 sq. ft.



## The Loblolly II

Two Bedroom • Two bath 1,420 sq. ft.



## The Mimosa

Two Bedroom • Two bath 1,171 sq. ft.



Dimensions are approximate. Floor plans may vary.







#### The Mimosa II

Two Bedroom • Two Bath 1,365 sq. ft.



#### Lantana

Three Bedroom • Two Bath 1,528 sq. ft.



Floor plans may vary.





## **Bald Cypress**

Two Bedroom • Two Bath 1,454 sq. ft.



#### River Oak

Three Bedroom • Two Bath 1,540 sq. ft.









#### **Oakmont**