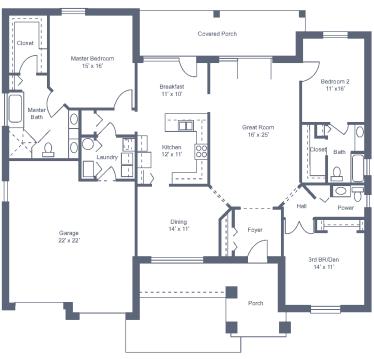

• Two bath 1,187 sq. ft.



## The Loblolly II

Two Bedroom • Two bath 1,420 sq. ft.



## The Mimosa

Two Bedroom • Two bath 1,171 sq. ft.



Dimensions are approximate. Floor plans may vary.







#### The Mimosa II

Two Bedroom • Two Bath 1,365 sq. ft.



#### Lantana

Three Bedroom • Two Bath 1,528 sq. ft.



Floor plans may vary.





## **Bald Cypress**

Two Bedroom • Two Bath 1,454 sq. ft.



#### River Oak

Three Bedroom • Two Bath 1,540 sq. ft.









#### **Oakmont**

Two Story
Three Bedroom/Den
Three Bath + Bonus Room
3,176 sq. ft.

Second Level (406 sq. ft.)



First Level (2,770 sq. ft.)

Dimensions are approximate. Floor plans may vary.







#### The Murfield

Three Bedroom/Den • Two Bath 2,364 sq. ft.

## The Merion Three Bedroom/Den

Two and a Half Bath 2,170 sq. ft.



Dimensions are approximate. Floor plans may vary.





#### The Pinehurst

Three Bedroom/Den • Two Bath • 2,003 sq. ft.



# Covered Covered Covered Covered Covered Covered Covered Dining Great Room 14 x 17 Master Bedroom It x 17 Master Bedroom Tolor Great Room 13 x 10 Kitchen Garage Great Room 14 x 17 Master Bedroom Tolor Tub Tub Tub

#### The Doral

Two Bedroom • Two Bath • 1,622 sq. ft.

## The Augusta

Three Bedroom/Den • Two Bath • 1,776 sq. ft.









#### Riviera

Two Story • Three Bedroom/Den • Two-and-a-Half-Bath + Bonus Room • 2,944 sq. ft.





First Level (2,034 sq. ft.)

Dimensions are approximate. Floor plans may vary.