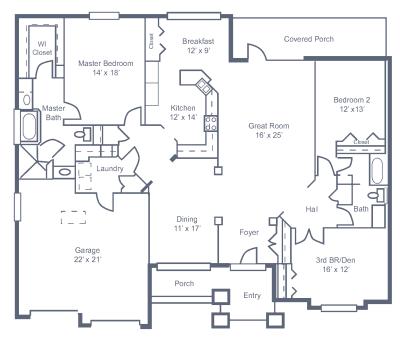

## The Merion Three Bedroom/Den

Two and a Half Bath 2,170 sq. ft.

Dimensions are approximate. Floor plans may vary.