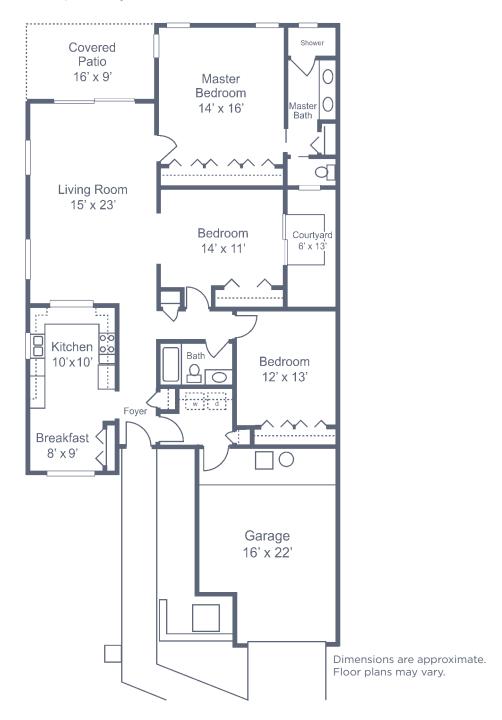

# Garden Homes

#### Camelia

Three Bedroom • Two Bath • 1,689 sq. ft.







## Garden Homes

#### Aster

Two Bedroom • Two Bath 1,140 sq. ft.



## Bougainvillea

Two Bedroom • Two Bath 1,420 sq. ft.



Dimensions are approximate. Floor plans may vary.





## The Cyrilla

Three Bedroom • Two Bath 1,406 sq. ft.



## The Cyrilla II

Two Bedroom • Two Bath 1,454 sq. ft.



Dimensions are approximate. Floor plans may vary.





## The Loblolly

Two Bedroom • Two bath 1,187 sq. ft.



## The Loblolly II

Two Bedroom • Two bath 1,420 sq. ft.



## The Mimosa

Two Bedroom • Two bath 1,171 sq. ft.



Dimensions are approximate. Floor plans may vary.







#### The Mimosa II

Two Bedroom • Two Bath 1,365 sq. ft.



#### Lantana

Three Bedroom • Two Bath 1,528 sq. ft.



Floor plans may vary.





## **Bald Cypress**

Two Bedroom • Two Bath 1,454 sq. ft.



#### Ri