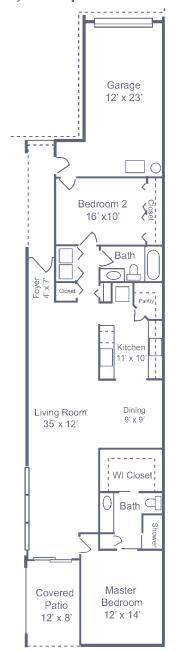

# Garden Homes

#### Camelia

Three Bedroom • Two Bath • 1,689 sq. ft.







## Garden Homes

#### Aster

Two Bedroom • Two Bath 1,140 sq. ft.



## Bougainvillea

Two Bedroom • Two Bath 1,420 sq. ft.



Dimensions are approximate. Floor plans may vary.





## The Cyrilla

Three Bedroom • Two Bath 1,406 sq. ft.



## The Cyrilla II

Two Bedroom • Two Bath 1,454 sq. ft.



Dimensions are approximate. Floor plans may vary.





## The Loblolly

Two Bedroom • Two bath 1,187 sq. ft.



## The Loblolly II

Two Bedroom • Two bath 1,420 sq. ft.



## The Mimosa

Two Bedroom • Two bath 1,171 sq. ft.



Dimensions are approximate. Floor plans may vary.







#### The Mimosa II

Two Bedroom • Two Bath 1,365 sq. ft.



#### Lantana

Three Bedroom • Two Bath 1,528 sq. ft.



Floor plans may vary.





## **Bald Cypress**

Two Bedroom • Two Bath 1,454 sq. ft.



#### River Oak

Three Bedroom • Two Bath 1,540 sq. ft.









#### **Oakmont**

Two Story
Three Bedroom/Den
Three Bath + Bonus Room
3,176 sq. ft.

Second Level (406 sq. ft.)



First Level (2,770 sq. ft.)

Dimensions are approximate. Floor plans may vary.







#### The Murfield

Three Bedroom/Den • Two Bath 2,364 sq. ft.

## The Merion Three Bedroom/Den

Two and a Half Bath 2,170 sq. ft.



Dimensions are approximate. Floor plans may vary.





#### The Pinehurst

Three Bedroom/Den • Two Bath • 2,003 sq. ft.



# Covered Covered Covered Covered Covered Covered Covered Dining Great Room 14 x 17 Master Bedroom It x 17 Master Bedroom Tolor Great