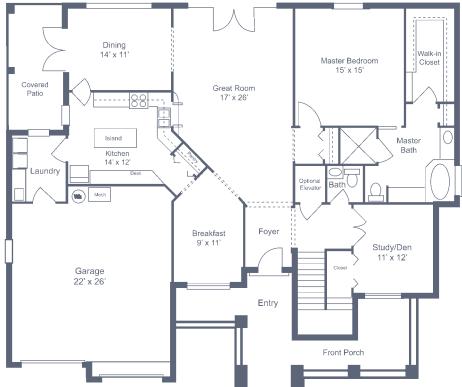

## The Merion Three Bedroom/Den

Two and a Half Bath 2,170 sq. ft.

Dimensions are approximate. Floor plans may vary.