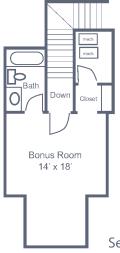

#### **Oakmont**

Two Story
Three Bedroom/Den
Three Bath + Bonus Room
3,176 sq. ft.

Second Level (406 sq. ft.)

First Level (2,770 sq. ft.)

Dimensions are approximate. Floor plans may vary.