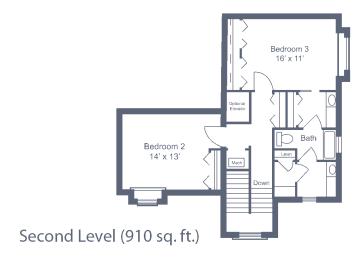

#### Riviera

Two Story • Three Bedroom/Den • Two-and-a-Half-Bath + Bonus Room • 2,944 sq. ft.

First Level (2,034 sq. ft.)

Dimensions are approximate. Floor plans may vary.