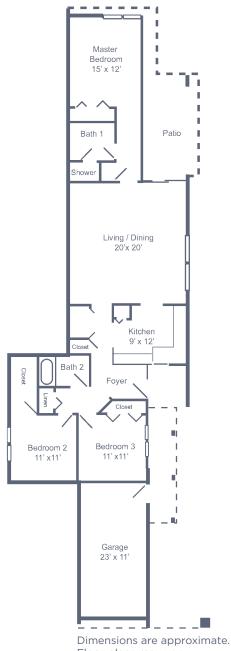

# Garden Homes

#### Camelia

Three Bedroom • Two Bath • 1,689 sq. ft.







## Garden Homes

#### Aster

Two Bedroom • Two Bath 1,140 sq. ft.



## Bougainvillea

Two Bedroom • Two Bath 1,420 sq. ft.



Dimensions are approximate. Floor plans may vary.





## The Cyrilla

Three Bedroom • Two Bath 1,406 sq. ft.



## The Cyrilla II

Two Bedroom • Two Bath 1,454 sq. ft.



Dimensions are approximate. Floor plans may vary.





## The Loblolly

Two Bedroom • Two bath 1,187 sq. ft.



## The Loblolly II

Two Bedroom • Two bath 1,420 sq. ft.



## The Mimosa

Two Bedroom • Two bath 1,171 sq. ft.



Dimensions are approximate. Floor plans may vary.







#### The Mimosa II

Two Bedroom • Two Bath 1,365 sq. ft.



#### Lantana

Three Bedroom • Two Bath 1,528 sq. ft.



Floor plans may vary.





## **Bald Cypress**

Two Bedroom • Two Bath 1,454 sq. ft.



#### River Oak

Three Bedroom • Two Bath 1,540 sq. ft.









#### **Oakmont**

Two Story
Three Bedroom/Den
Three Bath + Bonus Room
3,176 sq. ft.

Second Level (406 sq. ft.)



First Level (2,770 sq. ft.)

Dimensions are approximate. Floor plans may vary.







#### The Murfield

Three Bedroom/Den • Two Bath 2,364 sq. ft.

## The Merion Three Bedroom/Den

Two and a Half Bath 2,170 sq. ft.



Dimensions are approximate. Floor plans may vary.





#### The Pinehurst

Three Bedroom/Den • Two Bath • 2,003 sq. ft.



# Covered Covered Covered Covered Covered Covered Covered Dining Great Room 14 x 17 Master Bedroom It x 17 Master Bedroom Tolor Great Room 13 x 10 Kitchen Garage Great Room 14 x 17 Master B