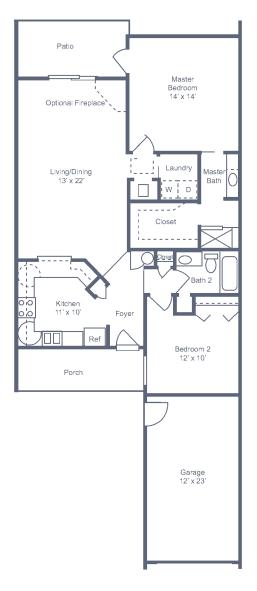

## Bougainvillea

Two Bedroom • Two Bath 1,420 sq. ft.

Dimensions are approximate. Floor plans may vary.