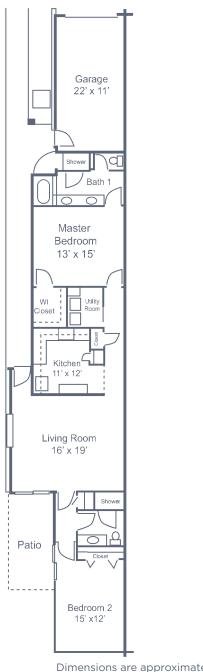

# Garden Homes

#### Camelia

Three Bedroom • Two Bath • 1,689 sq. ft.







## Garden Homes

#### Aster

Two Bedroom • Two Bath 1,140 sq. ft.



## Bougainvillea

Two Bedroom • Two Bath 1,420 sq. ft.



Dimensions are approximate. Floor plans may vary.





## The Cyrilla

Three Bedroom • Two Bath 1,406 sq. ft.



## The Cyrilla II

Two Bedroom • Two Bath 1,454 sq. ft.



Dimensions are approximate. Floor plans may vary.





## The Loblolly

Two Bedroom • Two bath 1,187 sq. ft.



## The Loblolly II

Two Bedroom • Two bath 1,420 sq. ft.



## The Mimosa

Two Bedroom • Two bath 1,171 sq. ft.



Dimensions are approximate. Floor plans may vary.







#### The Mimosa II

Two Bedroom • Two Bath 1,365 sq. ft.



#### Lantana

Three Bedroom • Two Bath 1,528 sq. ft.



Floor plans may vary.





## **Bald Cypress**

Two Bedroom • Two Bath 1,454 sq. ft.



#### River Oak

Three Bedroom • Two Bath 1,540 sq. ft.









#### **Oakmont**

Two Story
Three Bedroom/Den
Three Bath + Bonus Room
3,176 sq. ft.

Second Level (406 sq. ft.)



First Level (2,770 sq. ft.)

Dimensions are approximate. Floor plans may vary.







#### The Murfield

Three Bedroom/Den • Two Ba