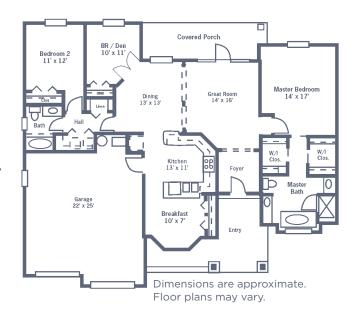

#### **Oakmont**

Two Story
Three Bedroom/Den
Three Bath + Bonus Room
3,176 sq. ft.

Second Level (406 sq. ft.)



First Level (2,770 sq. ft.)

Dimensions are approximate. Floor plans may vary.







#### The Murfield

Three Bedroom/Den • Two Bath 2,364 sq. ft.

## The Merion Three Bedroom/Den

Two and a Half Bath 2,170 sq. ft.



Dimensions are approximate. Floor plans may vary.





#### The Pinehurst

Three Bedroom/Den • Two Bath • 2,003 sq. ft.



# Covered Covered Covered Covered Covered Covered Covered Dining Great Room 14 x 17 Master Bedroom It x 17 Master Bedroom Tolor Great Room 13 x 10 Kitchen Garage Great Room 14 x 17 Master Bedroom Tolor Tub Tub Tub

#### The Doral

Two Bedroom • Two Bath • 1,622 sq. ft.

## The Augusta

Three Bedroom/Den • Two Bath • 1,776 sq. ft.









#### Riviera

Two Story • Three Bedroom/Den • Two-and-a-Half-Bath + Bonus Room • 2,944 sq. ft.





First Level (2,034 sq. ft.)

Dimensions are approximate. Floor plans may vary.