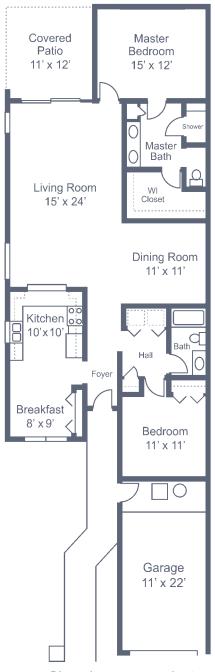

## Bougainvillea

Two Bedroom • Two Bath 1,420 sq. ft.

Dimensions are approximate. Floor plans may vary.