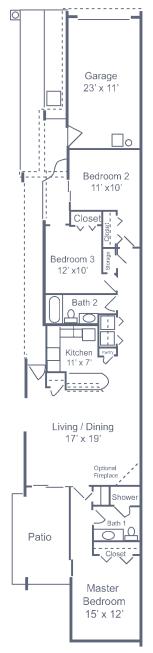

# Garden Homes

#### Camelia

Three Bedroom • Two Bath • 1,689 sq. ft.







## Garden Homes

#### Aster

Two Bedroom • Two Bath 1,140 sq. ft.



## Bougainvillea

Two Bedroom • Two Bath 1,420 sq. ft.



Dimensions are approximate. Floor plans may vary.





## The Cyrilla

Three Bedroom • Two Bath 1,406 sq. ft.



## The Cyrilla II

Two Bedroom • Two Bath 1,454 sq. ft.



Dimensions are approximate. Floor plans may vary.





## The Loblolly

Two Bedroom • Two bath 1,187 sq. ft.



## The Loblolly II

Two Bedroom • Two bath 1,420 sq. ft.



## The Mimosa

Two Bedroom • Two bath 1,171 sq. ft.



Dimensions are approximate. Floor plans may vary.







#### The Mimosa II

Two Bedroom • Two Bath 1,365 sq. ft.



#### Lantana

Three Bedroom • Two Bath 1,528 sq. ft.



Floor plans may vary.





## **Bald Cypress**

Two Bedroom • Two Bath 1,454 sq. ft.



#### River Oak

Three Bedroom • Two Bath 1,540 sq. ft.









#### **Oakmont**

Two Story
Three Bedroom/Den
Three Bath + Bonus Room
3,176 sq. ft.

Second Level (406 sq. ft.)



First Level (2,770 sq. ft.)

Dimensions are approximate. Floor plans may