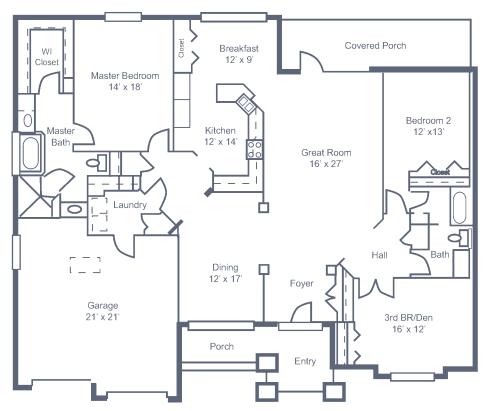

ns may vary.





## The Cyrilla

Three Bedroom • Two Bath 1,406 sq. ft.



## The Cyrilla II

Two Bedroom • Two Bath 1,454 sq. ft.



Dimensions are approximate. Floor plans may vary.





## The Loblolly

Two Bedroom • Two bath 1,187 sq. ft.



## The Loblolly II

Two Bedroom • Two bath 1,420 sq. ft.



## The Mimosa

Two Bedroom • Two bath 1,171 sq. ft.



Dimensions are approximate. Floor plans may vary.







#### The Mimosa II

Two Bedroom • Two Bath 1,365 sq. ft.



#### Lantana

Three Bedroom • Two Bath 1,528 sq. ft.



Floor plans may vary.





## **Bald Cypress**

Two Bedroom • Two Bath 1,454 sq. ft.



#### River Oak

Three Bedroom • Two Bath 1,540 sq. ft.









#### **Oakmont**

Two Story
Three Bedroom/Den
Three Bath + Bonus Room
3,176 sq. ft.

Second Level (406 sq. ft.)



First Level (2,770 sq. ft.)

Dimensions are approximate. Floor plans may vary.







#### The Murfield

Three Bedroom/Den • Two Bath 2,364 sq. ft.

## The Merion Three Bedroom/Den

Two and a Half Bath 2,170 sq. ft.



Dimensions are approximate. Floor plans may vary.





#### The Pinehurst

Three Bedroom/Den • Two Bath • 2,003 sq. ft.



# Covered Covered Covered Covered Covered Covered Covered Dining Great Room 14 x 17 Master Bedroom It x 17 Master Bedroom Tolor Great Room 13 x 10 Kitchen Garage Great Room 14 x 17 Master Bedroom Tolor Tub Tub Tub

#### The Doral

Two Bedroom • Two Bath • 1,622 sq. ft.

## The Augusta

Three Bedroom/Den • Two Bath • 1,776 sq. ft.









#### Riviera

Two Story • Three Bedroom/Den • Two-and-a-Half-Bath + Bonus Room • 2,944 sq. ft.





First Level (2,