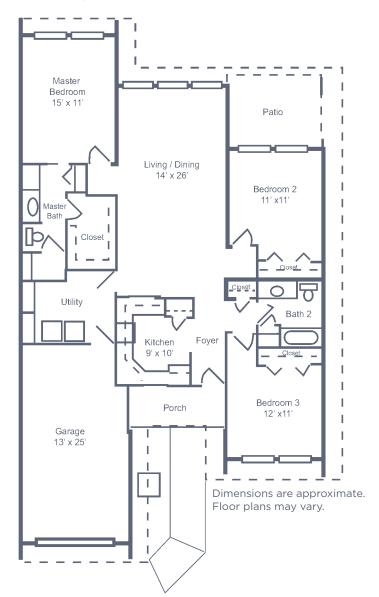

Two Bath 1,140 sq. ft.



## Bougainvillea

Two Bedroom • Two Bath 1,420 sq. ft.



Dimensions are approximate. Floor plans may vary.





## The Cyrilla

Three Bedroom • Two Bath 1,406 sq. ft.



## The Cyrilla II

Two Bedroom • Two Bath 1,454 sq. ft.



Dimensions are approximate. Floor plans may vary.





## The Loblolly

Two Bedroom • Two bath 1,187 sq. ft.



## The Loblolly II

Two Bedroom • Two bath 1,420 sq. ft.



## The Mimosa

Two Bedroom • Two bath 1,171 sq. ft.



Dimensions are approximate. Floor plans may vary.







#### The Mimosa II

Two Bedroom • Two Bath 1,365 sq. ft.



#### Lantana

Three Bedroom • Two Bath 1,528 sq. ft.



Floor plans may vary.





## **Bald Cypress**

Two Bedroom • Two Bath 1,454 sq. ft.



#### River Oak

Three Bedroom • Two Bath 1,540 sq. ft.









#### **Oakmont**

Two Story
Three Bedroom/Den
Three Bath + Bonus Room
3,176 sq. ft.

Second Level (406 sq. ft.)



First Level (2,770 sq. ft.)

Dimensions are approximate. Floor plans may vary.







#### The Murfield

Three Bedroom/Den • Two Bath 2,364 sq. ft.

## The Merion Three Bedroom/Den

Two and a Half Bath 2,170 sq. ft.



Dimensions are approximate. Floor plans may vary.





#### The Pinehurst

Three Bedroom/Den • Two Bath • 2,003 sq. ft.



# Covered Covered Covered Covered Covered Covered Covered Dining Great Room 14 x 17 Master Bedroom It x 17 Master Bedroom Tolor Great Room 13 x 10 Kitchen Garage Great Room 14 x 17 Master Bedroom Tolor Tub Tub Tub

#### The Doral

Two Bedroom • Two Bath • 1,622 sq. ft.

## The Augusta

Three Bedroom/Den • Two Bath • 1,776 sq. ft.