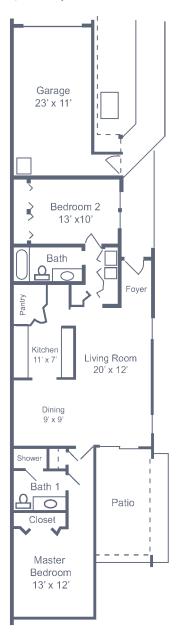

# Garden Homes

#### Camelia

Three Bedroom • Two Bath • 1,689 sq. ft.







## Garden Homes

#### Aster

Two Bedroom • Two Bath 1,140 sq. ft.



## Bougainvillea

Two Bedroom • Two Bath 1,420 sq. ft.



Dimensions are approximate. Floor plans may vary.





## The Cyrilla

Three Bedroom • Two Bath 1,406 sq. ft.



## The Cyrilla II

Two Bedroom • Two Bath 1,454 sq. ft.



Dimensions are approximate. Floor plans may vary.





## The Loblolly

Two Bedroom • Two bath 1,187 sq. ft.



## The Loblolly II

Two Bedroom • Two bath 1,420 sq. ft.



## The Mimosa

Two Bedroom • Two bath 1,171 sq. ft.



Dimensions are approximate. Floor plans may vary.







#### The Mimosa II

Two Bedroom • Two Bath 1,365 sq. ft.



#### Lantana

Three Bedroom • Two Bath 1,528 sq. ft.



Floor plans may vary.





## **Bald Cypress**

Two Bedroom • Two Bath 1,454 sq. ft.



#### River Oak

Three Bedroom • Two Bath 1,540 sq. ft.









#### **Oakmont**

Two Story
Three Bedroom/Den
Three Bath + Bonus Room
3,176 sq. ft.

Second Level (406 sq. ft.)



First Level (2,770 sq. ft.)

Dimensions are approximate. Floor plans may vary.







#### The Murfield

Three Bedroom/Den • Two Bath 2,364 sq. ft.

## The Merion Three Bedroom/Den

Two and a Half Bath 2,170 sq. ft.



Dimensions are approximate. Floor plans may vary.





#### The Pinehurst

Three Bedroom/Den • Two Bath • 2,003 sq. ft.



# Covered Covere