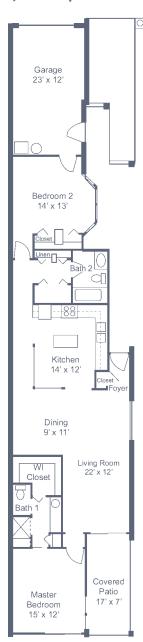

# Garden Homes

#### Camelia

Three Bedroom • Two Bath • 1,689 sq. ft.







## Garden Homes

#### Aster

Two Bedroom • Two Bath 1,140 sq. ft.



## Bougainvillea

Two Bedroom • Two Bath 1,420 sq. ft.



Dimensions are approximate. Floor plans may vary.





## The Cyrilla

Three Bedroom • Two Bath 1,406 sq. ft.



## The Cyrilla II

Two Bedroom • Two Bath 1,454 sq. ft.



Dimensions are approximate. Floor plans may vary.





## The Loblolly

Two Bedroom • Two bath 1,187 sq. ft.



## The Loblolly II

Two Bedroom • Two bath 1,420 sq. ft.



## The Mimosa

Two Bedroom • Two bath 1,171 sq. ft.



Dimensions are approximate. Floor plans may vary.







#### The Mimosa II

Two Bedroom • Two Bath 1,365 sq. ft.



#### Lantana

Three Bedroom • Two Bath 1,528 sq. ft.



Floor plans may vary.





## **Bald Cypress**

Two Bedroom • Two Bath 1,454 sq. ft.



#### River Oak

Three Bedroom • Two Bath 1,540 sq. ft.









#### **Oakmont**

Two Story
Three Bedroom/Den
Three Bath + Bonus Room
3,176 sq. ft.

Second Level (406 sq. ft.)



First Level (2,770 sq. ft.)

Dimensions are approximate. Floor plans may vary.







#### The Murfield

Three Bedroom/Den • Two Bath 2,364 sq. ft.

## The Merion Three Bedroom/Den

Two and a Half Bath 2,170 sq. ft.



Dimensions are approximate. Floor plans may vary.





#### The Pinehurst

Three Bed