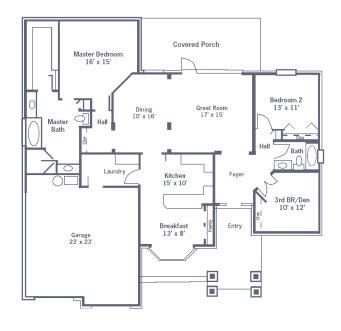

th 1,171 sq. ft.



Dimensions are approximate. Floor plans may vary.







#### The Mimosa II

Two Bedroom • Two Bath 1,365 sq. ft.



#### Lantana

Three Bedroom • Two Bath 1,528 sq. ft.



Floor plans may vary.





## **Bald Cypress**

Two Bedroom • Two Bath 1,454 sq. ft.



#### River Oak

Three Bedroom • Two Bath 1,540 sq. ft.









#### **Oakmont**

Two Story
Three Bedroom/Den
Three Bath + Bonus Room
3,176 sq. ft.

Second Level (406 sq. ft.)



First Level (2,770 sq. ft.)

Dimensions are approximate. Floor plans may vary.







#### The Murfield

Three Bedroom/Den • Two Bath 2,364 sq. ft.

## The Merion Three Bedroom/Den

Two and a Half Bath 2,170 sq. ft.



Dimensions are approximate. Floor plans may vary.





#### The Pinehurst

Three Bedroom/Den • Two Bath • 2,003 sq. ft.



# Covered Covered Covered Covered Covered Covered Covered Dining Great Room 14 x 17 Master Bedroom It x 17 Master Bedroom Tolor Great Room 13 x 10 Kitchen Garage Great Room 14 x 17 Master Bedroom Tolor Tub Tub Tub

#### The Doral

Two Bedroom • Two Bath • 1,622 sq. ft.

## The Augusta

Three Bedroom/Den • Two Bath • 1,776 sq. ft.









#### Riviera

Two Story • Three Bedroom/Den • Two-and-a-Half-Bath + Bonus Room • 2,944 sq. ft.





First Level (2,034 sq. ft.)

Dimensions are approximate. Floor plans may vary.